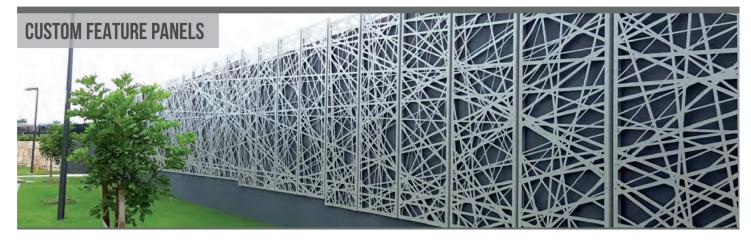

## LASER CUT SCREENS

Our brand new range of laser cut Decorative Screens will bring style and modern luxury to any space. Whether it's a commercial or domestic project, there's a decorative screen design to suit any solution. Our screens are available in a range of 2 exciting materials & finish options including Weathered Steel (Corten) and Powder coated Aluminum. All screen designs can be customized to any size and shape and can be fabricated to allow for various fixing requirements. Customs designs are available on request.

## POWDERCOATED ALUMINIUM