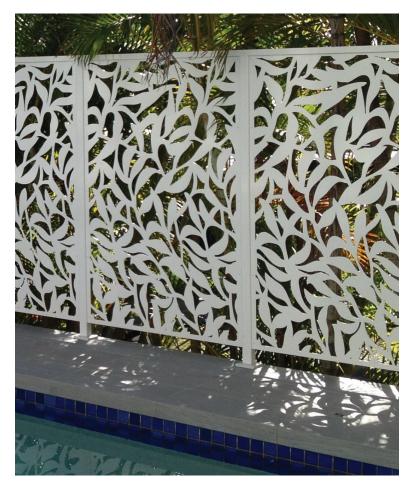

## LASER CUT SCREENS

Our brand new range of laser cut Decorative Screens will bring style and modern luxury to any space. Whether it's a commercial or domestic project, there's a decorative screen design to suit any solution. Our screens are available in a range of 2 exciting materials & finish options including Weathered Steel (Corten) and Powder coated Aluminum. All screen designs can be customized to any size and shape and can be fabricated to allow for various fixing requirements. Customs designs are available on request.

## WEATHERING STEEL (CORTEN)

Jungle

Istanbul

Droplets Leadlight

Equinox

Cubism

Daisy

Leaf Vein