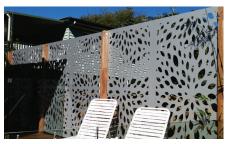

## LASER CUT SCREENS

Our brand new range of laser cut Decorative Screens will bring style and modern luxury to any space. Whether it's a commercial or domestic project, there's a decorative screen design to suit any solution. Our screens are available in a range of 2 exciting materials & finish options including Weathered Steel (Corten) and Powder coated Aluminum. All screen designs can be customized to any size and shape and can be fabricated to allow for various fixing requirements. Customs designs are available on request.

## WEATHERING STEEL (CORTEN)

Jungle

Istanbul

Droplets Leadlight

Equinox

Cubism

Daisy

Leaf Vein