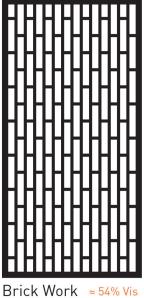

Tudor

≈ 14% Vis

Tulip

≈ 13% Vis

Canopy

Gum Leaf ≈ 36% Vis

Bali ≈ 44% Vis

Scroll ≈ 30% Vis