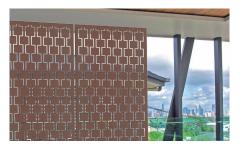

## LASER CUT SCREENS

Our brand new range of laser cut Decorative Screens will bring style and modern luxury to any space. Whether it's a commercial or domestic project, there's a decorative screen design to suit any solution. Our screens are available in a range of 2 exciting materials & finish options including Weathered Steel (Corten) and Powder coated Aluminum. All screen designs can be customized to any size and shape and can be fabricated to allow for various fixing requirements. Customs designs are available on request.

## POWDERCOATED ALUMINIUM