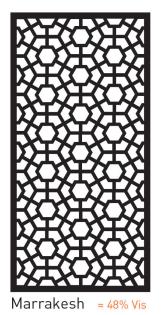

ENS

Our brand new range of laser cut Decorative Screens will bring style and modern luxury to any space. Whether it's a commercial or domestic project, there's a decorative screen design to suit any solution. Our screens are available in a range of 2 exciting materials & finish options including Weathered Steel (Corten) and Powder coated Aluminum. All screen designs can be customized to any size and shape and can be fabricated to allow for various fixing requirements. Customs designs are available on request.

## POWDERCOATED ALUMINIUM



## WEATHERING STEEL (CORTEN)









Jungle





Istanbul



Droplets Leadlight

Equinox







Cubism



Daisy



Leaf Vein





Tudor

≈ 14% Vis

Tulip



≈ 13% Vis





Canopy



Gum Leaf ≈ 36% Vis



Bali ≈ 44% Vis



Scroll ≈ 30% Vis



Rings































Honeycomb ≈ 55% Vis



Gatsby



Dragonfly





Happiness ≈ 44% Vis



Fleuron





Algebra

≈ 34% Vis



Feng Shui ≈ 47% Vis





Savannah



Merino

≈ 41% Vis