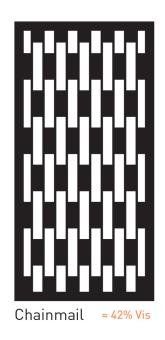

ur brand new range of laser cut Decorative Screens will bring style and modern luxury to any space. Whether it's a commercial or domestic project, there's a decorative screen design to suit any solution. Our screens are available in a range of 2 exciting materials & finish options including Weathered Steel (Corten) and Powder coated Aluminum. All screen designs can be customized to any size and shape and can be fabricated to allow for various fixing requirements. Customs designs are available on request.

## POWDERCOATED ALUMINIUM



## WEATHERING STEEL (CORTEN)









Jungle





Istanbul



Droplets Leadlight

Equinox







Cubism



Daisy



Leaf Vein





Tudor

≈ 14% Vis

Tulip



≈ 13% Vis





Canopy



Gum Leaf ≈ 36% Vis



Bali ≈ 44% Vis



Scroll ≈ 30% Vis



Rings































Honeycomb ≈ 55% Vis



Gatsby



Dragonfly





Happiness ≈ 44% Vis



Fleuron





Algebra

≈ 34% Vis



Feng Shui ≈ 47% Vis





Savannah



Merino

≈ 41% Vis