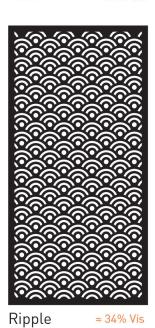

Our brand new range of laser cut Decorative Screens will bring style and modern luxury to any space. Whether it's a commercial or domestic project, there's a decorative screen design to suit any solution. Our screens are available in a range of 2 exciting materials & finish options including Weathered Steel (Corten) and Powder coated Aluminum. All screen designs can be customized to any size and shape and can be fabricated to allow for various fixing requirements. Customs designs are available on request.

## POWDERCOATED ALUMINIUM



## WEATHERING STEEL (CORTEN)









Jungle





Istanbul



Droplets Leadlight

Equinox







Cubism



Daisy



Leaf Vein





Tudor

≈ 14% Vis

Tulip



≈ 13% Vis





Canopy



Gum Leaf ≈ 36% Vis



Bali ≈ 44% Vis



Scroll ≈ 30% Vis



Rings































Honeycomb ≈ 55% Vis



Gatsby



Dragonfly





Happiness ≈ 44% Vis



Fleuron





Algebra

≈ 34% Vis



Feng Shui ≈ 47% Vis





Savannah



Merino

≈ 41% Vis