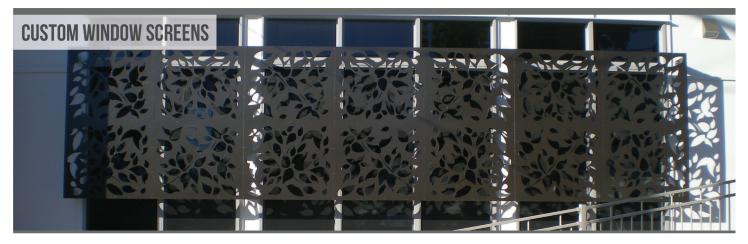

## LASER CUT SCREENS

Our brand new range of laser cut Decorative Screens will bring style and modern luxury to any space. Whether it's a commercial or domestic project, there's a decorative screen design to suit any solution. Our screens are available in a range of 2 exciting materials & finish options including Weathered Steel (Corten) and Powder coated Aluminum. All screen designs can be customized to any size and shape and can be fabricated to allow for various fixing requirements. Customs designs are available on request.

## POWDERCOATED ALUMINIUM