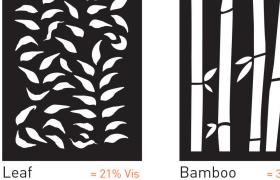

## WEATHERING STEEL (CORTEN)

Jungle

Istanbul

Droplets Leadlight

Equinox

Cubism

Daisy

Leaf Vein