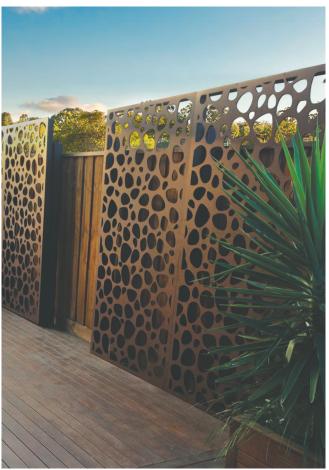

## LASER CUT SCREENS

Our brand new range of laser cut Decorative Screens will bring style and modern luxury to any space. Whether it's a commercial or domestic project, there's a decorative screen design to suit any solution. Our screens are available in a range of 2 exciting materials & finish options including Weathered Steel (Corten) and Powder coated Aluminum. All screen designs can be customized to any size and shape and can be fabricated to allow for various fixing requirements. Customs designs are available on request.

## WEATHERING STEEL (CORTEN)

Jungle

Istanbul

Droplets Leadlight

Equinox

Cubism

Daisy

Leaf Vein