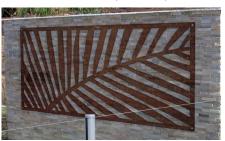

## LASER CUT SCREENS

Our brand new range of laser cut Decorative Screens will bring style and modern luxury to any space. Whether it's a commercial or domestic project, there's a decorative screen design to suit any solution. Our screens are available in a range of 2 exciting materials & finish options including Weathered Steel (Corten) and Powder coated Aluminum. All screen designs can be customized to any size and shape and can be fabricated to allow for various fixing requirements. Customs designs are available on request.

## WEATHERING STEEL (CORTEN)

Jungle

Istanbul

Droplets Leadlight

Equinox

Cubism

Daisy

Leaf Vein