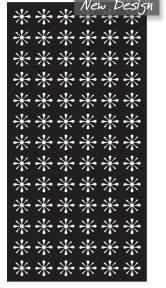

## WEATHERING STEEL (CORTEN)

Jungle

Istanbul

Droplets Leadlight

Equinox

Cubism

Daisy

Leaf Vein