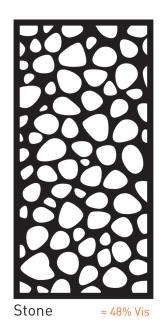

S

Our brand new range of laser cut Decorative Screens will bring style and modern luxury to any space. Whether it's a commercial or domestic project, there's a decorative screen design to suit any solution. Our screens are available in a range of 2 exciting materials & finish options including Weathered Steel (Corten) and Powder coated Aluminum. All screen designs can be customized to any size and shape and can be fabricated to allow for various fixing requirements. Customs designs are available on request.

## POWDERCOATED ALUMINIUM



## WEATHERING STEEL (CORTEN)









Jungle





Istanbul



Droplets Leadlight

Equinox







Cubism



Daisy



Leaf Vein





Tudor

≈ 14% Vis

Tulip



≈ 13% Vis





Canopy



Gum Leaf ≈ 36% Vis



Bali ≈ 44% Vis



Scroll ≈ 30% Vis



Rings































Honeycomb ≈ 55% Vis



Gatsby



Dragonfly





Happiness ≈ 44% Vis



Fleuron





Algebra

≈ 34% Vis



Feng Shui ≈ 47% Vis





Savannah



Merino

≈ 41% Vis