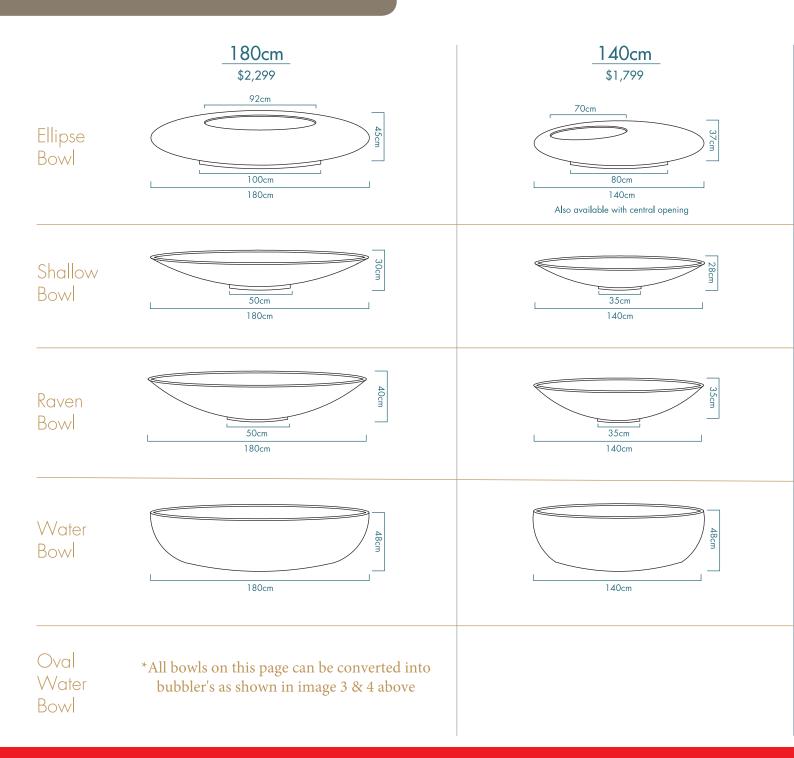

83 |
| 30cm Stone Ball Package                                   | \$674   |
| 50cm Stone Ball Package                                   | \$774   |
| 70cm Stone Ball Package                                   | \$1314  |
| 3 Pots Kendang Package                                    | \$1,802 |
| Stainless Steel Wet Edge Package                          | \$1,765 |
| Dimple(Bronze/Black) Jar Package                          | \$1,354 |
| Ginger( Bronæ /Back) Jar Package                          | \$1,354 |
| Saffron (Ancient Rust) Jar Package                        | \$1,354 |
| Cinnamon (Ancient Rust) Jar Package                       | \$1,634 |
|                                                           |         |

packages inc polypond, grate, pump, pebbles.





## Architectural Bowls







## Pots and Urns

|                                 | DESCRIPTION                            |                        | DIMENSIONS (CM) | \$   |
|---------------------------------|----------------------------------------|------------------------|-----------------|------|
|                                 | Gentong Small                          | Stone Natural          | W50xH40         | 99   |
|                                 | Gentong Medium                         | Stone Natural          | W60xH50         | 199  |
|                                 | Gentong Large                          | Stone Natural          | W70xH60         | 299  |
|                                 | Gentong XLarge                         | Stone Natural          | W70xH80         | 499  |
|