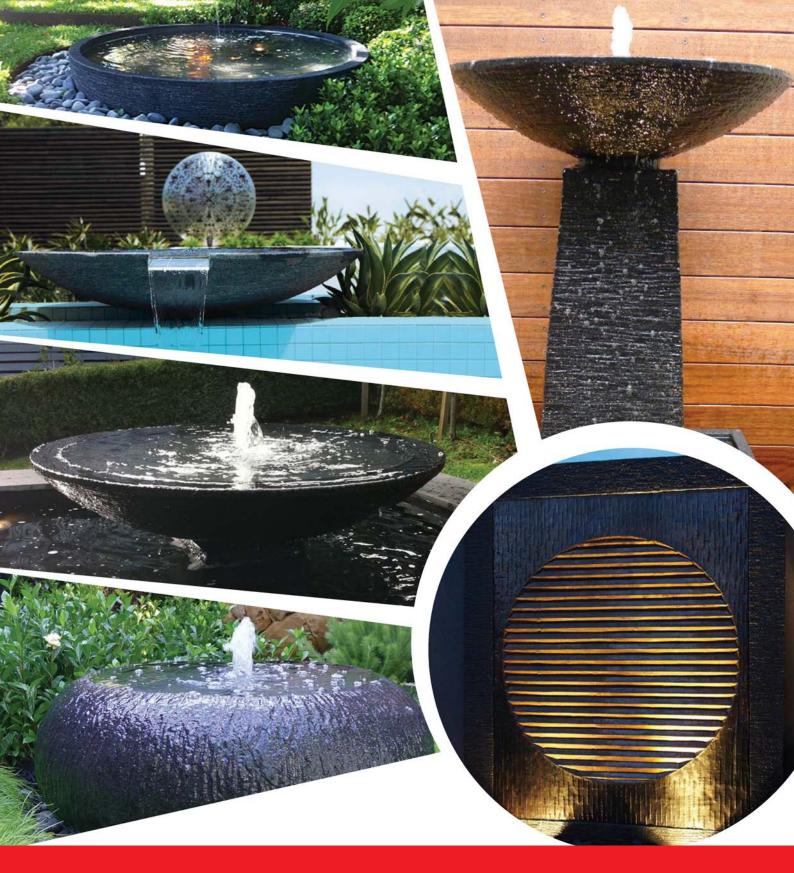

# Masonry& Slate

RETAINING WALLS | PAVING | NATURAL STONE WATER FEATURES & MORE

## **PRODUCT CATALOGUE**