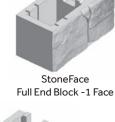

| LB/SFDF 20-92 | 420            | 230           | 198            |
| StoneFace Half End Block Single Face         | LB/SF 20-93   | 190            | 230           | 198            |
| StoneFace Half Double Face End Corner        | LB/SFD 20-93  | 190            | 230           | 198            |
| StoneFace Half Double Face Finger End Corner | LB/SFDF 20-93 | 190            | 230           | 198            |
| StoneFace Capping                            | SF CAPPING    | 500            | 300           | 40             |
|                                              |               |                |               |                |

note: StoneFace can have a variance of +/- 10mm



StoneFace Standard Full Block -1 Face



StoneFace Half End Block-1 Face Half Corner-1 Face + 1 End





StoneFace Full Corner -1 Face + 1 End



StoneFace Cap Stone -1 Face

Note: Full Corners and Half Corners are universal. No right hand and left hand corners required.





ASK US! STONEFACE Veneer options also available

StoneFace

### **GARDEN EDGE**

Metric Range pavers are suitable for residential driveways, pedestrian footpaths, malls and minor roads

| DESCRIPTION   | CODE   | LENGTH<br>(mm) | WIDTH<br>(mm) | THICK<br>(mm) | WEIGHT<br>(Kg) | PALLET<br>QTY |
|---------------|--------|----------------|---------------|---------------|----------------|---------------|
| Garden Edge 1 |        | 366            | 190           | 70            |                |               |
| Garden Edge 2 |        | 390            | 90            | 90            |                |               |
|