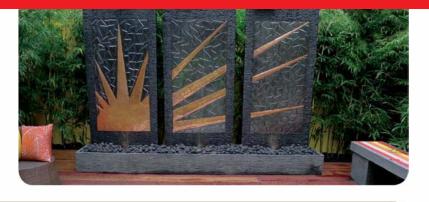

Stone, Copper or Stainless Steel Materials

#### Size and Price

#### 150cm Large \$4200 205cm **Black & Shiny Triangles Black Squares** Bocci Balls 25cm 170cm Medium 90cm **Circles** Out Citylife Dandelion \$2900 205cm 25cm Shiny Abstract Black Louver Shiny Louver 110cm Small 100cm \$2500 165cm Tulip **Stainless Steel** Sunset 25cm 120cm Pond Base Depth is the same for all walls **Cherry Blossom** Grapevine Shiny Squares

solid base for walls/towers is preferred: concrete slab should be 80mm (deep) or levelled solid crushed rock base with pavers





## Tower Water Features

Hand crafted from volcanic stone any copper insert or stainless steel tower can be designed to your specifications.

Stainless steel lighting is additional and highly recommended as it creates an amazing ambience.









Standing at 1m or 1.5m tall, these statues are available with different finishes from Greystone, Black Terrazzo and White Terrazzo. Our unique and contemporary teak & stone collections include wall hangings, and artistically designed spherical balls available in sizes that start from 30cm to 100cm.



Copper art work available as custom orders

## Stone Water Packages

Our water packages come in a huge range of styles. Any of the pots or bowls can be converted into an overflowing water feature or a bubbler feature. Call us for advice









## Customising your own water feature

We can provide custom fibreglass ponds to any suit any area

Stone Water features typically come as packages, but you can customise your own design. Ask our expert personnel now on 02 9679 9680





####