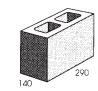

15-20 BB | 390            | 140           | 190            |     | 144           |
| 150 Corner Return      | 15-25    | 390            | 140           | 190            |     | 105           |
| 150 Stop End           | 15-41 BB | 390            | 140           | 190            |     | 144           |
| 150 1/2 block          | 15-43 BB | 190            | 140           | 190            |     | 216           |
| 150 Cleanout           | 15-45 BB | 390            | 140           | 190            |     | 144           |
| 150 H block            | 15-48 BB | 390            | 140           | 190            |     | 144           |
| 150 1/2 half high      | 15-71 BB | 390            | 140           | 90             |     | 288           |

90





15.01 Hollow - full length



15.41 Closed end



15.02 Hollow - three quarter



15.43 Closed end - half



15.12 Lintel



15.45 Clean-out stretcher



15.20 Knock-out bond beam



15.48 'H' block



15.25 Hollow - corner return



15.71 Hollow - half high

## **BETTA BLOCK** 200mm Series

This quality, near vertical retaining wall system is a great do it yourself solution. No concrete footings are needed and they are flexible. You can achieve anything from 90° corners, steps, straight and even curved walls.

| DESCRIPTION            | CODE      | LENGTH<br>(mm) | WIDTH<br>(mm) | HEIGHT<br>(mm) | QTY | PALLET<br>QTY |
|------------------------|-----------|----------------|---------------|----------------|-----|---------------|
| 200 Standard Block     | 20-01 BB  | 390            | 190           | 190            |     | 108