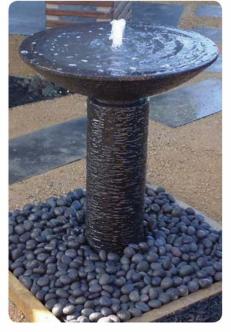

## Tower Water Features

Hand crafted from volcanic stone any copper insert or stainless steel tower can be designed to your specifications.

Stainless steel lighting is additional and highly recommended as it creates an amazing ambience.









Standing at 1m or 1.5m tall, these statues are available with different finishes from Greystone, Black Terrazzo and White Terrazzo. Our unique and contemporary teak & stone collections include wall hangings, and artistically designed spherical balls available in sizes that start from 30cm to 100cm.



Copper art work available as custom orders

## Stone Water Packages

Our water packages come in a huge range of styles. Any of the pots or bowls can be converted into an overflowing water feature or a bubbler feature. Call us for advice









## Customising your own water feature

We can provide custom fibreglass ponds to any suit any area

Stone Water features typically come as packages, but you can customise your own design. Ask our expert personnel now on 02 9679 9680





#### Package Water Feature Prices

| XL Gentong Package                                        | \$1,414 |
|-----------------------------------------------------------|---------|
| Large Gentong Package                                     | \$1,264 |
| Small Gentong Package: (poly pond/grate)                  | \$674   |
| Small Gentong Package: (stone pond/grate)                 | \$893   |
| I.0m (Ellipse, Raven, Water, Shallow) Bowl Package        | \$1,964 |
| 80cm (Ellipse, Raven, Water, Shallow) Bowl Package        | \$1,514 |
| Tall Stand (Tapered