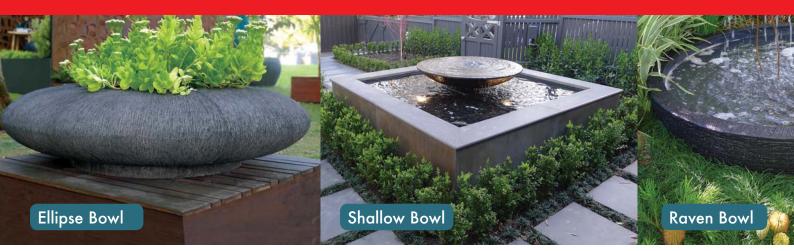

uare) Bowl Package | \$1,783 |
| 30cm Stone Ball Package                                   | \$674   |
| 50cm Stone Ball Package                                   | \$774   |
| 70cm Stone Ball Package                                   | \$1314  |
| 3 Pots Kendang Package                                    | \$1,802 |
| Stainless Steel Wet Edge Package                          | \$1,765 |
| Dimple(Bronze/Black) Jar Package                          | \$1,354 |
| Ginger( Bronæ /Back) Jar Package                          | \$1,354 |
| Saffron (Ancient Rust) Jar Package                        | \$1,354 |
| Cinnamon (Ancient Rust) Jar Package                       | \$1,634 |
|                                                           |         |

packages inc polypond, grate, pump, pebbles.





## Architectural Bowls







## Pots and Urns

|                                 | DESCRIPTION                            |                        | DIMENSIONS (CM) | \$   |
|---------------------------------|----------------------------------------|------------------------|-----------------|------|
|                                 | Gentong Small                          | Stone Natural          | W50xH40         | 99   |
|                                 | Gentong Medium                         | Stone Natural          | W60xH50         | 199  |
|                                 | Gentong Large                          | Stone Natural          | W70xH60         | 299  |
|                                 | Gentong XLarge                         | Stone Natural          | W70xH80