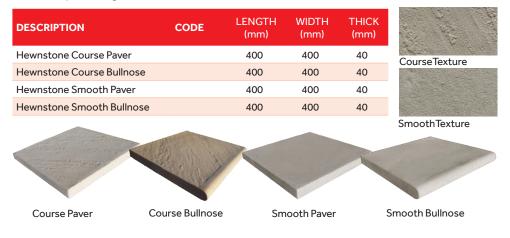

------|---------|----------------|---------------|----------------|---------|---------------|
| Norfolk Block         | 020-144 | 390            | 190           | 180            | 14 /m²  | 90            |
| Norfolk Capping Block | 020-146 | 390            | 190           | 180            | 2.56 /m | 90            |

#### AVAILABLE COLOURS









Appin Stone Penrose Oakdale

le Bushrock

Charcoal Yell

Yellow Rock Red Rock







Norfolk Capping Block

Norfolk Block



## WET CAST CONCRETE Hewnstone

This range is in the 400 x 400 x 40mm size. The Hewnstone range is available in two finishes – smooth and course. Tile thickness (20mm) is also possible. Any colour is available for any of our paving range. Matching bullnose is available for both finishes as well as 'square edge' bullnose.



## WET CAST CONCRETE Courtstone

The Courtstone paver has cobbled edges for the antique appearance. It is only available in the 580 x 400 x 40mm size (tile thickness is possible).





## WET CAST CONCRETE Formpave

Formpave is available in 600 x 400 x 40mm. It has a matching bullnose for around pools or stairs.

| DESCRIPTION       | CODE | LENGTH<br>(mm) | WIDTH<br>(mm) | THICK<br>(mm) |                    |
|-------------------|------|----------------|---------------|---------------|--------------------|
| Formpave Paver    |      | 580            | 400           | 40            |                    |
| Formpave Bullnose |      | 600            | 400           | 40            | Courtstone Texture |
| Formpave Pav      | ver  | Formp          | ave Bullnos   | e             |