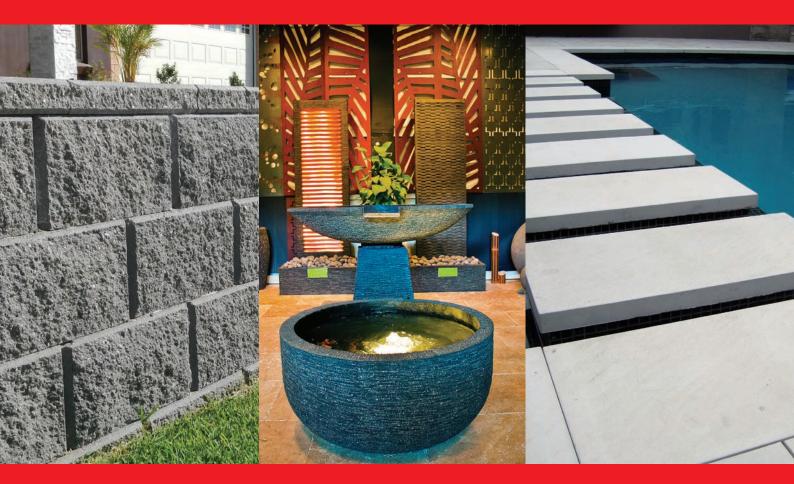

# Masonry& Slate

RETAINING WALLS | PAVING | NATURAL STONE WATER FEATURES & MORE