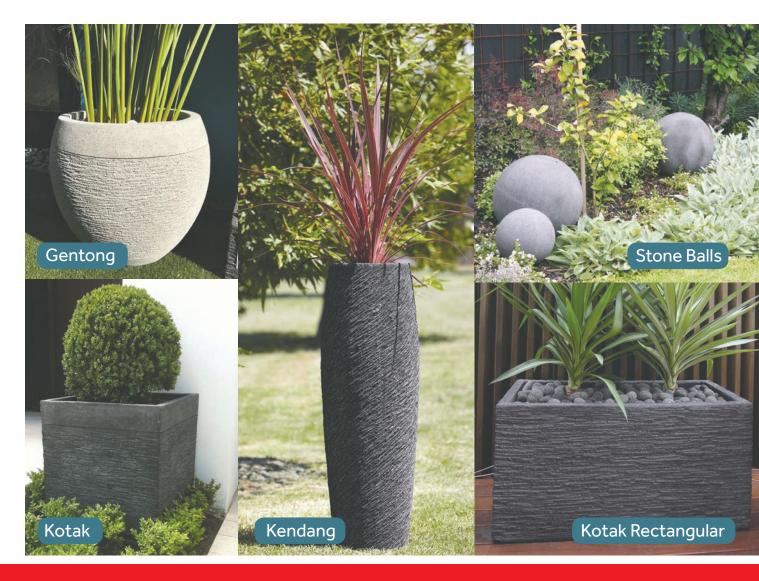

# Masonry& Slate

RETAINING WALLS | PAVING | NATURAL STONE WATER FEATURES & MORE