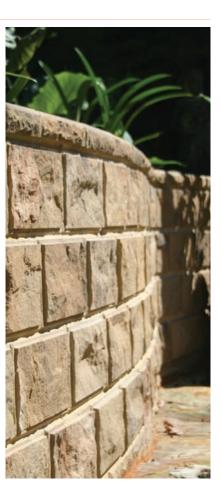

|        |               |
| Rock Face Full Corner | CODE 20NS RF CNR    | 420            | 220           | 190            |        |               |
| Rock Face Half Corner | CODE 20NS RF 1/2CNR | 220            | 220           | 190            | 2.5/m  | 120           |
| Cap Rock Face         | CODE NS CAP RF      | 400            | 260           | 60             | 5 /m   | 300           |
| Corner Cap Rock Face  | CODE NS CNR CAP RF  | 400            | 260           | 60             |        |               |

note: natural stone can have a variance of +/- 10mm



NatureStone **Rock Face Full Block** 



NatureStone Rock Face Half Corner



NatureStone Rock Face Half Block



NatureStone Cap Rock Face



NatureStone **Rock Face Full Corner** 



NatureStone Corner Cap Rock Face



## **NATURESTONE** Honed Blocks

Achieve the beauty of natural stone as well as the structural properties of concrete masonry blocks! Nature stone is easy to lay, easy to reinforce and cost effective.

| DESCRIPTION       | CODE               | LENGTH<br>(mm) | WIDTH<br>(mm) | HEIGHT<br>(mm) | QTY    | PALLET<br>QTY |
|-------------------|--------------------|----------------|---------------|----------------|--------|---------------|
| Honed Full Block  | CODE 20NS H        | 390            | 220           | 190            | 13 /m² | 75            |
| Honed Half Block  | CODE 20NS H1/2     | 190            | 220           | 190            |        |               |
| Honed Full Corner | CODE 20NS H CNR    | 420            | 220           | 190            |        |               |
| Hone