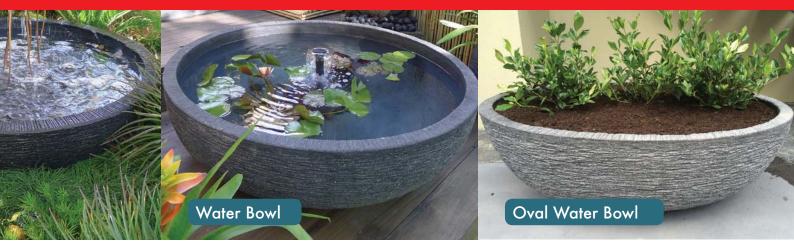

# Masonry& Slate

RETAINING WALLS | PAVING | NATURAL STONE WATER FEATURES & MORE