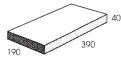

200 1/2 Stop End Block | 20-43 BB  | 190            | 190           | 190            |     | 216           |
| 200 Cleanout           | 20-45 BB  | 390            | 190           | 190            |     | 108           |
| 200 H block            | 20-48 BB  | 390            | 190           | 190            |     | 108           |
| 200 Half High          | 20-71 BB  | 390            | 190           | 90             |     | 216           |
| 200 Capping Block      | 50-31 NAT | 390            | 195           | 40             |     | 288           |











20.12 Lintel



20.20

Knock-out bond beam

190

190 390

20.41

Closed end



190 390

20.42 Channel

190 190

20.43

Closed end - half

20.01

Hollow - full length





Clean-out stretcher



20.48 'H' block

390



20.71 Half high



50.31 200mm capping tile

## **BETTA BLOCK** 300mm Series

This quality, near vertical retaining wall system is a great do it yourself solution. No concrete footings are needed and they are flexible. You can achieve anything from 90° corners, steps, straight and even curved walls.

| DESCRIPTION          | CODE     | LENGTH<br>(mm) | WIDTH<br>(mm) | HEIGHT<br>(mm) | QTY | PALLET<br>QTY |
|----------------------|----------|----------------|---------------|----------------|-----|---------------|
| 300 Stop End Block   | 30-41 BB | 390            | 290           | 190            |     | 72            |
| 300 Top Groove Block | 30-42 BB | 390            | 290           | 190            |     | 72            |
| 300 H block          | 30-48 BB | 390            | 290           | 190