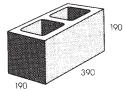

<br>QTY |
|---------------------------|--------|----------------|---------------|----------------|--------|---------------|
| 100 Split Face Block      | 10-121 | 390            | 90            | 190            | 14 /m² | 144           |
| 100 Split Face Half Block | 10-123 | 190            | 90            | 190            | 28/m²  | 288           |
| 200 Split Face Block      | 20-121 | 390            | 190           | 190            | 14 /m² | 90            |
| 200 Split Face Half Block | 20-123 | 190            | 190           | 190            | 28/m²  | 180           |
| 200 Coloured Caping       | 50-31  | 390            | 195           | 40             | 5 /m   | 288           |

#### AVAILABLE COLOURS



100



Opal White Appin Stone Penrose





Yellow Rock **Red Rock** 





190







## **SMOOTHFACE**

390

40

This quality, near vertical retaining wall system is a great do it yourself solution. No concrete footings are needed and they are flexible. You can achieve anything from 90° corners, steps, straight and even curved walls.

| DESCRIPTION               | CODE   | LENGTH<br>(mm) | WIDTH<br>(mm) | HEIGHT<br>(mm) | QTY    | PALLET<br>QTY |
|---------------------------|--------|----------------|---------------|----------------|--------|---------------|
| 100 Split Face Block      | 10-121 | 390            | 90            | 190            | 14 /m² | 144           |
| 100 Split Face Half Block | 10-123 | 190            | 90            | 190            | 28/m²  | 288           |
| 200 Split Face Block      | 20-121 | 390            | 190           | 190