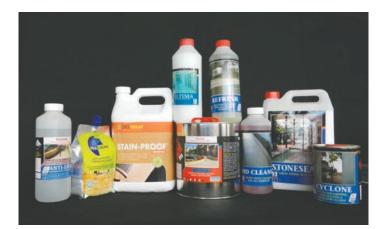

NGTH<br>(mm) | WIDTH<br>(mm) | THICK<br>(mm) | WEIGHT<br>(Kg) | PALLET<br>QTY |
|-------------|--------|----------------|---------------|---------------|----------------|---------------|
| Metric Pave | 60-230 | 200            | 100           | 60            | 50             | 30            |

AVAILABLE COLOURS



Appin Stone



Berrima

Bushrock







## **SEALING PRODUCTS**

We have a great range of sealing products from leading companies such as Drytreat, Environex and SRW for your pavers, retaining walls and natural stone to keep it looking as good as new.

#### WHY SEAL STONE OR TILES?

Natural stone and tiles are porous by nature. If you want to protect your investment, we highly recommend sealing. Sealing prevents and reduces dis-colouration and staining that will occur overtime.







## **CONTACT US FOR MORE DETAILS**



Split and smoothface block wall in Opal White



Smoothface block wall in Appin Stone

## **SPLITFACE**

This quality, near vertical retaining wall system is a great do it yourself solution. No concrete footings are needed and they are flexible. You can achieve anything from 90° corners, steps, straight and even curved walls.

| DESCRIPTION               | CODE   | LENGTH<br>(mm) | WIDTH<br>(mm) | HEIGHT<br>(mm) | QTY    | PALLET<br>QTY |
|---------------------------|--------|----------------|---------------|----------------|--------|---------------|
| 100 Split Face Block      | 10-121 | 390            | 90            | 190            | 14 /m² | 144           |
| 100 Split Face Half Block | 10-123 | 190            | 90            | 190