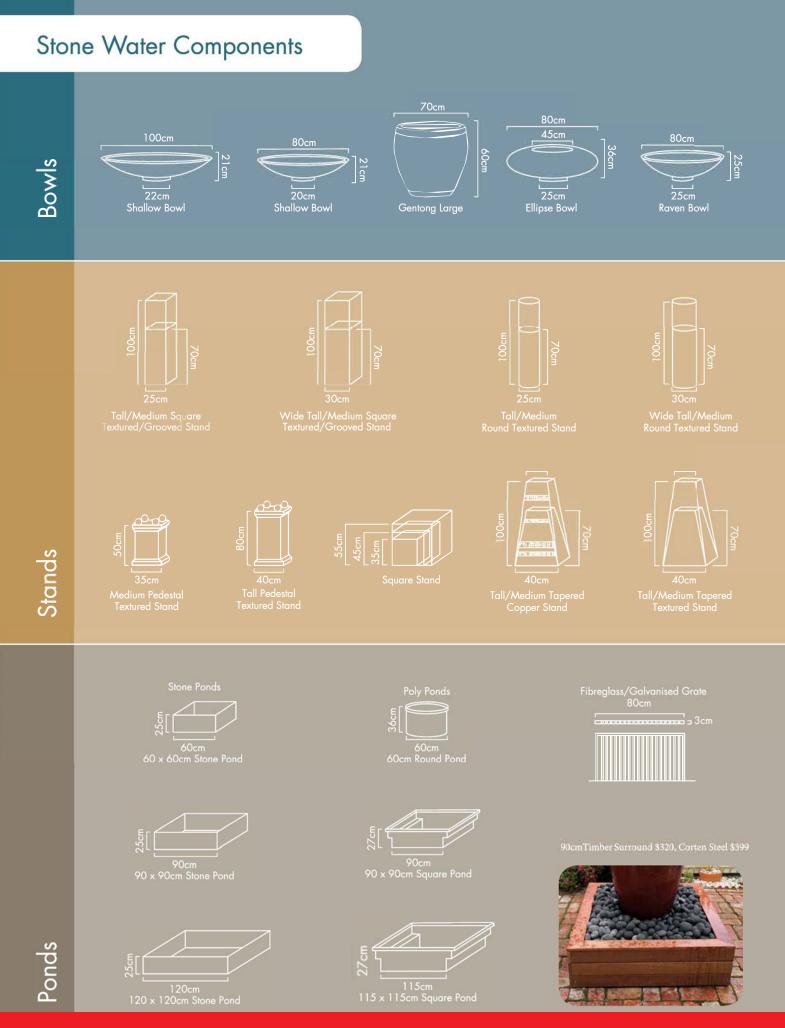

Square) Bowl Package | \$1,783 |
| 30cm Stone Ball Package                                   | \$674   |
| 50cm Stone Ball Package                                   | \$774   |
| 70cm Stone Ball Package                                   | \$1314  |
| 3 Pots Kendang Package                                    | \$1,802 |
| Stainless Steel Wet Edge Package                          | \$1,765 |
| Dimple(Bronze/Black) Jar Package                          | \$1,354 |
| Ginger( Bronæ /Back) Jar Package                          | \$1,354 |
| Saffron (Ancient Rust) Jar Package                        | \$1,354 |
| Cinnamon (Ancient Rust) Jar Package                       | \$1,634 |
|                                                           |         |

packages inc polypond, grate, pump, pebbles.





## Architectural Bowls







## Pots and Urns

|                                 | DESCRIPTION                            |                        | DIMENSIONS (CM) | \$   |
|---------------------------------|----------------------------------------|------------------------|-----------------|------|
|                                 | Gentong Small                          | Stone Natural          | W50xH40         | 99   |
|                                 | Gentong Medium                         | Stone Natural          | W60xH50         | 199  |
|                                 | Gentong Large                          | Stone Natural          | W70xH60         | 299  |
|                                 | Gentong XLarge                         | Stone Natural          | W70xH80