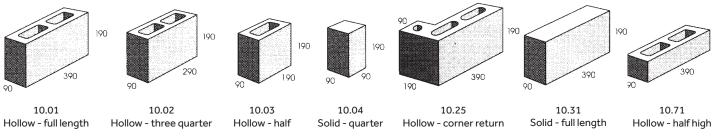

--------------|----------------|-----|---------------|
| 100 Standard Block | 10-01 BB | 390            | 90            | 190            |     | 216           |
| 100 3/4 Block      | 10-02    | 290            | 90            | 190            |     | 240           |
| 100 1/2 Block      | 10-03 BB | 190            | 90            | 190            |     | 432           |
| 100 1/4 Block      | 10-04    | 90             | 90            | 190            |     | 720           |
| 100 Corner Return  | 10-25    | 390            | 90            | 190            |     | 120           |
| 100 Solid          | 10-31 BB | 390            | 90            | 190            |     | 180           |
| 100 half high      | 10-71 BB | 390            | 90            | 90             |     | 180           |





## BETTA BLOCK 150mm Series

This quality, near vertical retaining wall system is a great do it yourself solution. No concrete footings are needed and they are flexible. You can achieve anything from 90° corners, steps, straight and even curved walls.

| DESCRIPTION            | CODE     | LENGTH<br>(mm) | WIDTH<br>(mm) | HEIGHT<br>(mm) | QTY | PALLET<br>QTY |
|------------------------|----------|----------------|---------------|----------------|-----|---------------|
| 150 Standard Block     | 15-01 BB | 390            | 140           | 190            |     | 144           |
| 150 3/4 Block          | 15-02 BB | 290            | 140           | 190            |     | 160           |
| 150 Lintel Block       | 15-12    | 390            | 140           | 190            |     | 120