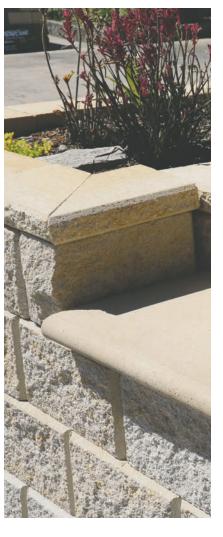

>(mm) | QTY    | PALLET<br>QTY |
|--------------------|--------|----------------|---------------|----------------|--------|---------------|
| Tasman Full Block  | 225-01 | 390            | 225           | 200            | 13 /m² | 75            |
| Tasman Full Corner | 225-34 | 145            | 340           | 200            |        |               |
| Tasman Half Corner | 225-14 | 145            | 235           | 200            |        |               |
| Tasman Full Cap    | 60-240 | 390            | 240           | 60             | 2.5 /m | 120           |
| Tasman Half Cap    | 60-230 | 200            | 225           | 60             | 5 /m   | 300           |

#### AVAILABLE COLOURS









Opal White Appin Stone Penrose

Penrose Oakdale

Bushrock Charcoal

Yellow Rock Red Rock





## NORFOLK

This economic, low maintenance retaining wall system is a great do it yourself solution. No mortar is requires and is structurally sound. You can achieve both straight and curved walls.

| DESCRIPTION           | CODE    | LENGTH<br>(mm) | WIDTH<br>(mm) | HEIGHT<br>(mm) | QTY     | PALLET<br>QTY |
|-----------------------|---------|----------------|---------------|----------------|---------|---------------|
| Norfolk Block         | 020-144 | 390            | 190           | 180            | 14 /m²  | 90            |
| Norfolk Capping Block | 020-146 | 390            | 190           | 180            | 2.56 /m | 90            |

#### AVAILABLE COLOURS









Appin Stone Penrose Oakdale

le Bushrock

Charcoal Yell

Yellow Rock Red Rock







Norfolk Capping Block

Norfolk Bl