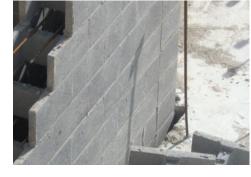

lf solution. No concrete footings are needed and they are flexible. You can achieve anything from 90° corners, steps, straight and even curved walls.

| DESCRIPTION          | CODE     | LENGTH<br>(mm) | WIDTH<br>(mm) | HEIGHT<br>(mm) | QTY | PALLET<br>QTY |
|----------------------|----------|----------------|---------------|----------------|-----|---------------|
| 300 Stop End Block   | 30-41 BB | 390            | 290           | 190            |     | 72            |
| 300 Top Groove Block | 30-42 BB | 390            | 290           | 190            |     | 72            |
| 300 H block          | 30-48 BB | 390            | 290           | 190            |     | 72            |
| 300 Half High        | 30-71 BB | 390            | 290           | 90             |     | 144           |





30.41 Closed end



30.42 Top groove



'H' block



30.71 Half high

## LOCKBLOCK

This is a lightweight, do it yourself, alternative to concrete blocks. Each Lockblock has self locating connectors making them easy to lay. Perfect for retaining walls, fences and privcacy walls, Use with SRW Adhesive.

| DESCRIPTION           | CODE     | LENGTH<br>(mm) | WIDTH<br>(mm) | HEIGHT<br>(mm) | QTY      | PALLET<br>QTY |
|-----------------------|----------|----------------|---------------|----------------|----------|---------------|
| Lock Block Double U   | LB 20-91 | 398            | 190           | 198            | 12.5 /m² | 90            |
| Lock Block End/Corner | LB 20-92 | 390            | 190           | 198            |          | 90            |
| Lock Block Half       | LB 20-93 |