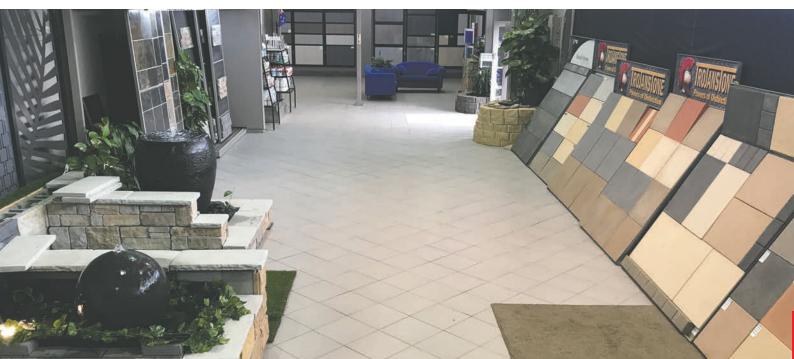

|

Google and the Google logo are registered trademarks of Google LLC, used with permission.

|               |                                           | SODEN ED | GES - TIL | ES |   |
|---------------|-------------------------------------------|----------|-----------|----|---|
| DISCOUNT - RE | TAINING WALLS - PAVERS -                  | GARDEN   |           |    |   |
|               |                                           |          |           |    |   |
|               |                                           |          |           |    |   |
|               | And a | A GAR    |           |    | 2 |



NOTES

### TASMAN

This quality, near vertical retaining wall system is a great do it yourself solution. No concrete footings are needed and they are flexible. You can achieve anything from 90° corners, steps, straight and even curved walls.

| DESCRIPTION        | CODE   | LENGTH<br>(mm) | WIDTH<br>(mm) | HEIGHT<br>(mm) | QTY    | PALLET<br>QTY |
|--------------------|--------|----------------|---------------|----------------|--------|---------------|
| Tasman Full Block  | 225-01 | 390            | 225           | 200            | 13 /m² | 75            |
| Tasman Full Corner | 225-34 | 145            | 340           | 200            |        |               |
| Tasman Half Corner | 225-14 | 145            | 235           | 200            |        |               |
| Tasman Full Cap