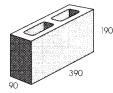

| PALLET<br>QTY |
|---------------------------|--------|----------------|---------------|----------------|--------|---------------|
| 100 Split Face Block      | 10-121 | 390            | 90            | 190            | 14 /m² | 144           |
| 100 Split Face Half Block | 10-123 | 190            | 90            | 190            | 28/m²  | 288           |
| 200 Split Face Block      | 20-121 | 390            | 190           | 190            | 14 /m² | 90            |
| 200 Split Face Half Block | 20-123 | 190            | 190           | 190            | 28/m²  | 180           |
| 200 Coloured Caping       | 50-31  | 390            | 195           | 40             | 5 /m   | 288           |

#### AVAILABLE COLOURS



100



Opal White Appin Stone Penrose





Yellow Rock **Red Rock** 





190







## **SMOOTHFACE**

390

40

This quality, near vertical retaining wall system is a great do it yourself solution. No concrete footings are needed and they are flexible. You can achieve anything from 90° corners, steps, straight and even curved walls.

| DESCRIPTION               | CODE   | LENGTH<br>(mm) | WIDTH<br>(mm) | HEIGHT<br>(mm) | QTY    | PALLET<br>QTY |
|---------------------------|--------|----------------|---------------|----------------|--------|---------------|
| 100 Split Face Block      | 10-121 | 390            | 90            | 190            | 14 /m² | 144           |
| 100 Split Face Half Block | 10-123 | 190            | 90            | 190            | 28/m²  | 288           |
| 200 Split Face Block      | 20-121 | 390            | 190           | 190