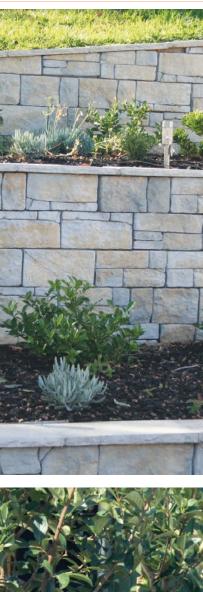

8            |
| StoneFace Half Double Face End Corner        | LB/SFD 20-93  | 190            | 230           | 198            |
| StoneFace Half Double Face Finger End Corner | LB/SFDF 20-93 | 190            | 230           | 198            |
| StoneFace Capping                            | SF CAPPING    | 500            | 300           | 40             |
|                                              |               |                |               |                |

note: StoneFace can have a variance of +/- 10mm



StoneFace Standard Full Block -1 Face



StoneFace Half End Block-1 Face Half Corner-1 Face + 1 End





StoneFace Full Corner -1 Face + 1 End



StoneFace Cap Stone -1 Face

Note: Full Corners and Half Corners are universal. No right hand and left hand corners required.





ASK US! STONEFACE Veneer options also available

StoneFace

### **GARDEN EDGE**

Metric Range pavers are suitable for residential driveways, pedestrian footpaths, malls and minor roads

| DESCRIPTION   | CODE   | LENGTH<br>(mm) | WIDTH<br>(mm) | THICK<br>(mm) | WEIGHT<br>(Kg) | PALLET<br>QTY |
|---------------|--------|----------------|---------------|---------------|----------------|---------------|
| Garden Edge 1 |        | 366            | 190           | 70            |                |               |
| Garden Edge 2 |        | 390            | 90            | 90            |                |               |
| Garden Edge 3 | 60-230 | 200            | 100           | 60            | 50             | 30            |

Garden Edge 1

AVAILABLE COLOURS



Appin Stone Charcoal