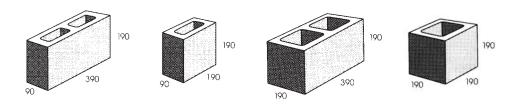

| CODE   | LENGTH<br>(mm) | WIDTH<br>(mm) | HEIGHT<br>(mm) | QTY    | PALLET<br>QTY |
|---------------------------|--------|----------------|---------------|----------------|--------|---------------|
| 100 Split Face Block      | 10-121 | 390            | 90            | 190            | 14 /m² | 144           |
| 100 Split Face Half Block | 10-123 | 190            | 90            | 190            | 28/m²  | 288           |
| 200 Split Face Block      | 20-121 | 390            | 190           | 190            | 14 /m² | 90            |
| 200 Split Face Half Block | 20-123 | 190            | 190           | 190            | 28/m²  | 180           |
| 200 Coloured Caping       | 50-31  | 390            | 195           | 40             | 5 /m   | 288           |

#### AVAILABLE COLOURS







## **NATURESTONE** Rock Face Blocks

Achieve the beauty of natural stone as well as the structural properties of concrete masonry blocks! Nature stone is easy to lay, easy to reinforce and cost effective.

| DESCRIPTION           | CODE                | LENGTH<br>(mm) | WIDTH<br>(mm) | HEIGHT<br>(mm) | QTY    | PALLET<br>QTY |
|-----------------------|---------------------|----------------|---------------|----------------|--------|---------------|
| Rock Face Full Block  | CODE 20NS RF        | 390            | 220           | 190            | 13 /m² | 75            |
| Rock Face Half Block  | CODE 20NS RF 1/2    | 190            | 220           | 190            |        |               |
| Rock Face Full Corner | CODE 20NS RF CNR    | 420            | 220           | 190            |