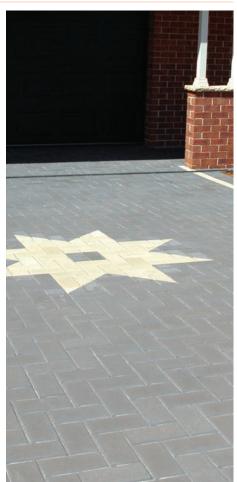

|                |               |
| Appin Stone  | Oakdale  | Robertsor | 1              |               |               |                |               |
| Berrima      | Bushrock | Charcoal  |                |               |               |                |               |



## **COLOURSTONE** Metric Pave

Metric Range pavers are suitable for residential driveways, pedestrian footpaths, malls and minor roads

| DESCRIPTION | CODE   | LENGTH<br>(mm) | WIDTH<br>(mm) | THICK<br>(mm) | WEIGHT<br>(Kg) | PALLET<br>QTY |
|-------------|--------|----------------|---------------|---------------|----------------|---------------|
| Metric Pave | 60-230 | 200            | 100           | 60            | 50             | 30            |

AVAILABLE COLOURS



Appin Stone



Berrima

Bushrock







## **SEALING PRODUCTS**

We have a great range of sealing products from leading companies such as Drytreat, Environex and SRW for your pavers, retaining walls and natural stone to keep it looking as good as new.

#### WHY SEAL STONE OR TILES?

Natural stone and tiles are porous by nature. If you want to protect your investment, we highly recommend sealing. Sealing prevents and reduces dis-colouration and staining that will occur overtime.







## **CONTACT US FOR MORE DETAILS**



Split and smoothface block wall in Opal White



Smoothface block wall in Appin Stone

## **SPLITFACE**

This quality, near vertical retaining wall system is a great do it yourself solution. No concrete footings are needed and they are flexible. You can achieve anything from 90° corners, steps, straight and e