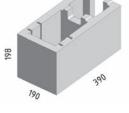

self, alternative to concrete blocks. Each Lockblock has self locating connectors making them easy to lay. Perfect for retaining walls, fences and privcacy walls, Use with SRW Adhesive.

| DESCRIPTION           | CODE     | LENGTH<br>(mm) | WIDTH<br>(mm) | HEIGHT<br>(mm) | QTY      | PALLET<br>QTY |
|-----------------------|----------|----------------|---------------|----------------|----------|---------------|
| Lock Block Double U   | LB 20-91 | 398            | 190           | 198            | 12.5 /m² | 90            |
| Lock Block End/Corner | LB 20-92 | 390            | 190           | 198            |          | 90            |
| Lock Block Half       | LB 20-93 | 190            | 190           | 198            | 25 /m²   | 180           |





Lock Block Double U

Lock Block Half







Build your walls with SRW Adhesive instead of mortar and you'll save TIME & MONEY. SRW Adhesive is a rapid-set polyurethane adhesive formulated to permanently bond concrete masonry block structures.

| DESCRIPTION    | CODE         | SIZE  |
|----------------|--------------|-------|
| RW - ADHESIVE  | SRW - ADH 10 | 10 oz |
| SRW - ADHESIVE | SRW - ADH 29 | 29 oz |



- ✔ Fastest set-up time on the market!
- High temperature adhesive suitable for firepits
- ✔ For use on dry or damp surfaces
- ✓ Premium, long lasting strength
- Interior/exterior use
- ✓ Specially formulated for use on construction and landscape projects







## Masonry& Slate

visit our showroom for more...

www.masonryandslate.com.au | 98 Richmond Rd, Blacktown | PH 02 9679 9680