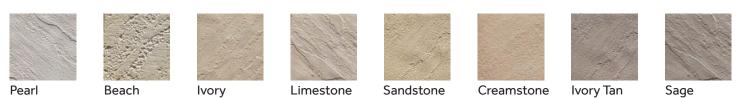

tone paver has cobbled edges for the antique appearance. It is only available in the 580 x 400 x 40mm size (tile thickness is possible).





## WET CAST CONCRETE Formpave

Formpave is available in 600 x 400 x 40mm. It has a matching bullnose for around pools or stairs.

| DESCRIPTION       | CODE | LENGTH<br>(mm) | WIDTH<br>(mm) | THICK<br>(mm) |                    |
|-------------------|------|----------------|---------------|---------------|--------------------|
| Formpave Paver    |      | 580            | 400           | 40            |                    |
| Formpave Bullnose |      | 600            | 400           | 40            | Courtstone Texture |
| Formpave Pav      | ver  | Formp          | ave Bullnos   | e             |                    |



## WET CAST CONCRETE Colours



## WET CAST CONCRETE Classic

The Classic is available in 500 x 500 x 35mm with a matching bullnose the same size at 500 x 500 x 35mm. The texture is subtle and looks relatively smooth from a distance.





## WET CAST CONCRETE Dapple

The Dapple finish is available in two sizes – 500 x 500 x 35mm and 500 x 350 x 40mm. The bullnose is available in 500 x 500 x 40mm.

| DESCRIPTION     | CODE | LENGTH<br>(mm) | WIDTH<br>(mm) | THICK<br>(mm) |                  |
|-----------------|------|----------------|---------------|---------------|------------------|
| Dapple Paver 35 |      | 500            | 500           | 35            | the state of the |
| Dapple Paver 40 |      | 500            | 500           | 40            | 1. 1. 1. 1.      |

Dapple Texture





#### Gangsawn WET CAST CONCR