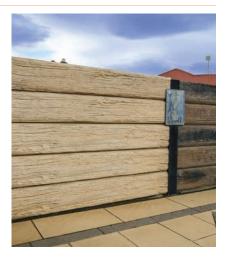

# Masonry& Slate

RETAINING WALLS | PAVING | NATURAL STONE WATER FEATURES & MORE