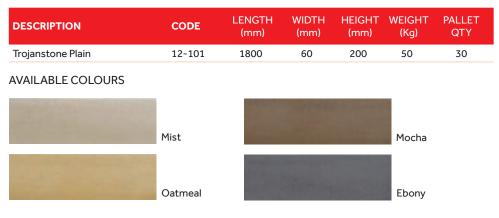

# Masonry& Slate

RETAINING WALLS | PAVING | NATURAL STONE WATER FEATURES & MORE