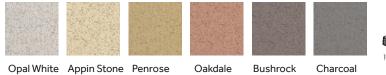

| CODE   | LENGTH<br>(mm) | WIDTH<br>(mm) | HEIGHT<br>(mm) | QTY    | PALLET<br>QTY |
|---------------------------|--------|----------------|---------------|----------------|--------|---------------|
| 100 Split Face Block      | 10-121 | 390            | 90            | 190            | 14 /m² | 144           |
| 100 Split Face Half Block | 10-123 | 190            | 90            | 190            | 28/m²  | 288           |
| 200 Split Face Block      | 20-121 | 390            | 190           | 190            | 14 /m² | 90            |
| 200 Split Face Half Block | 20-123 | 190            | 190           | 190            | 28/m²  | 180           |
| 200 Coloured Caping       | 50-31  | 390            | 195           | 40             | 5 /m   | 288           |

#### AVAILABLE COLOURS







## **NATURESTONE** Rock Face Blocks

Achieve the beauty of natural stone as well as the structural properties of concrete masonry blocks! Nature stone is easy to lay, easy to reinforce and cost effective.

| DESCRIPTION           | CODE                | LENGTH<br>(mm) | WIDTH<br>(mm) | HEIGHT<br>(mm) | QTY    | PALLET<br>QTY |
|-----------------------|---------------------|----------------|---------------|----------------|--------|---------------|
| Rock Face Full Block  | CODE 20NS RF        | 390            | 220           | 190            | 13 /m² | 75            |
| Rock Face Half Block  | CODE 20NS RF 1/2    | 190            | 220           | 190            |        |               |
| Rock Face Full Corner | CODE 20NS RF CNR    | 420            | 220           | 190