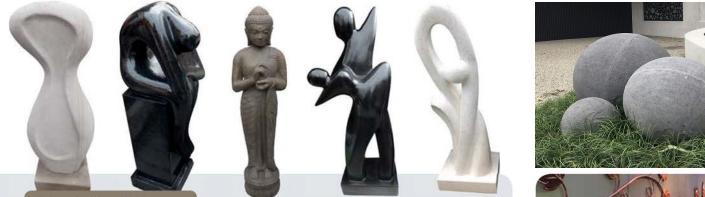

# Masonry& Slate

RETAINING WALLS | PAVING | NATURAL STONE WATER FEATURES & MORE