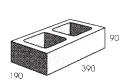

| 108           |
| 200 1/2 Stop End Block | 20-43 BB  | 190            | 190           | 190            |     | 216           |
| 200 Cleanout           | 20-45 BB  | 390            | 190           | 190            |     | 108           |
| 200 H block            | 20-48 BB  | 390            | 190           | 190            |     | 108           |
| 200 Half High          | 20-71 BB  | 390            | 190           | 90             |     | 216           |
| 200 Capping Block      | 50-31 NAT | 390            | 195           | 40             |     | 288           |











20.12 Lintel



20.20

Knock-out bond beam

190

190 390

20.41

Closed end



190 390

20.42 Channel

190 190

20.43

Closed end - half

20.01

Hollow - full length





Clean-out stretcher



20.48 'H' block

390



20.71 Half high



50.31 200mm capping tile

## **BETTA BLOCK** 300mm Series

This quality, near vertical retaining wall system is a great do it yourself solution. No concrete footings are needed and they are flexible. You can achieve anything from 90° corners, steps, straight and even curved walls.

| DESCRIPTION          | CODE     | LENGTH<br>(mm) | WIDTH<br>(mm) | HEIGHT<br>(mm) | QTY | PALLET<br>QTY |
|----------------------|----------|----------------|---------------|----------------|-----|---------------|
| 300 Stop End Block   | 30-41 BB | 390            | 290           | 190            |     | 72            |
| 300 Top Groove Block | 30-42 BB | 390            | 290           | 190            |     | 72            |
| 300 H block          | 30-48 BB | 390            | 290