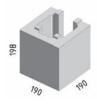

BLOCK

This is a lightweight, do it yourself, alternative to concrete blocks. Each Lockblock has self locating connectors making them easy to lay. Perfect for retaining walls, fences and privcacy walls, Use with SRW Adhesive.

| DESCRIPTION           | CODE     | LENGTH<br>(mm) | WIDTH<br>(mm) | HEIGHT<br>(mm) | QTY      | PALLET<br>QTY |
|-----------------------|----------|----------------|---------------|----------------|----------|---------------|
| Lock Block Double U   | LB 20-91 | 398            | 190           | 198            | 12.5 /m² | 90            |
| Lock Block End/Corner | LB 20-92 | 390            | 190           | 198            |          | 90            |
| Lock Block Half       | LB 20-93 | 190            | 190           | 198            | 25 /m²   | 180           |





Lock Block Double U

Lock Block Half







Build your walls with SRW Adhesive instead of mortar and you'll save TIME & MONEY. SRW Adhesive is a rapid-set polyurethane adhesive formulated to permanently bond concrete masonry block structures.

| DESCRIPTION    | CODE         | SIZE  |
|----------------|--------------|-------|
| RW - ADHESIVE  | SRW - ADH 10 | 10 oz |
| SRW - ADHESIVE | SRW - ADH 29 | 29 oz |



- ✔ Fastest set-up time on the market!
- High temperature adhesive suitable for firepits
- ✔ For use on dry or damp surfaces
- ✓ Premium, long lasting strength
- Interior/exterior use
- ✓ Specially formulated for use on construction and landscape projects







## Masonry& Slate

visit our showroom for more...

www.masonryandslate.com.au | 98 Richmond Rd, Blacktown | PH 02 9679 9