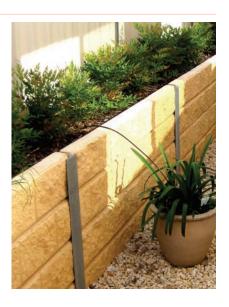

# Masonry& Slate

RETAINING WALLS | PAVING | NATURAL STONE WATER FEATURES & MORE