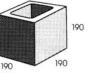

r>QTY |
|---------------------------|--------|----------------|---------------|----------------|--------|---------------|
| 100 Split Face Block      | 10-121 | 390            | 90            | 190            | 14 /m² | 144           |
| 100 Split Face Half Block | 10-123 | 190            | 90            | 190            | 28/m²  | 288           |
| 200 Split Face Block      | 20-121 | 390            | 190           | 190            | 14 /m² | 90            |
| 200 Split Face Half Block | 20-123 | 190            | 190           | 190            | 28/m²  | 180           |
| 200 Coloured Caping       | 50-31  | 390            | 195           | 40             | 5 /m   | 288           |

#### AVAILABLE COLOURS



100



Opal White Appin Stone Penrose





Yellow Rock **Red Rock** 





190







## **SMOOTHFACE**

390

40

This quality, near vertical retaining wall system is a great do it yourself solution. No concrete footings are needed and they are flexible. You can achieve anything from 90° corners, steps, straight and even curved walls.

| DESCRIPTION               | CODE   | LENGTH<br>(mm) | WIDTH<br>(mm) | HEIGHT<br>(mm) | QTY    | PALLET<br>QTY |
|---------------------------|--------|----------------|---------------|----------------|--------|---------------|
| 100 Split Face Block      | 10-121 | 390            | 90            | 190            | 14 /m² | 144           |
| 100 Split Face Half Block | 10-123 | 190            | 90            | 190            | 28/m²  | 288           |
| 200 Split Face Block      | 20-121 | 390            | 190           | 190            |