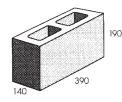

| 120           |
| 150 Knockout Bond Beam | 15-20 BB | 390            | 140           | 190            |     | 144           |
| 150 Corner Return      | 15-25    | 390            | 140           | 190            |     | 105           |
| 150 Stop End           | 15-41 BB | 390            | 140           | 190            |     | 144           |
| 150 1/2 block          | 15-43 BB | 190            | 140           | 190            |     | 216           |
| 150 Cleanout           | 15-45 BB | 390            | 140           | 190            |     | 144           |
| 150 H block            | 15-48 BB | 390            | 140           | 190            |     | 144           |
| 150 1/2 half high      | 15-71 BB | 390            | 140           | 90             |     | 288           |

90





15.01 Hollow - full length



15.41 Closed end



15.02 Hollow - three quarter



15.43 Closed end - half



15.12 Lintel



15.45 Clean-out stretcher



15.20 Knock-out bond beam



15.48 'H' block



15.25 Hollow - corner return



15.71 Hollow - half high

## **BETTA BLOCK** 200mm Series

This quality, near vertical retaining wall system is a great do it yourself solution. No concrete footings are needed and they are flexible. You can achieve anything from 90° corners, steps, straight and even curved walls.

| DESCRIPTION            | CODE      | LENGTH<br>(mm) | WIDTH<br>(mm) | HEIGHT<br>(mm) | QTY | PALLET<br>QTY |
|------------------------|-----------|----------------|---------------|----------------|-----|---------------|
| 200 Standard Block     | 20-01 BB  | 390            | 190