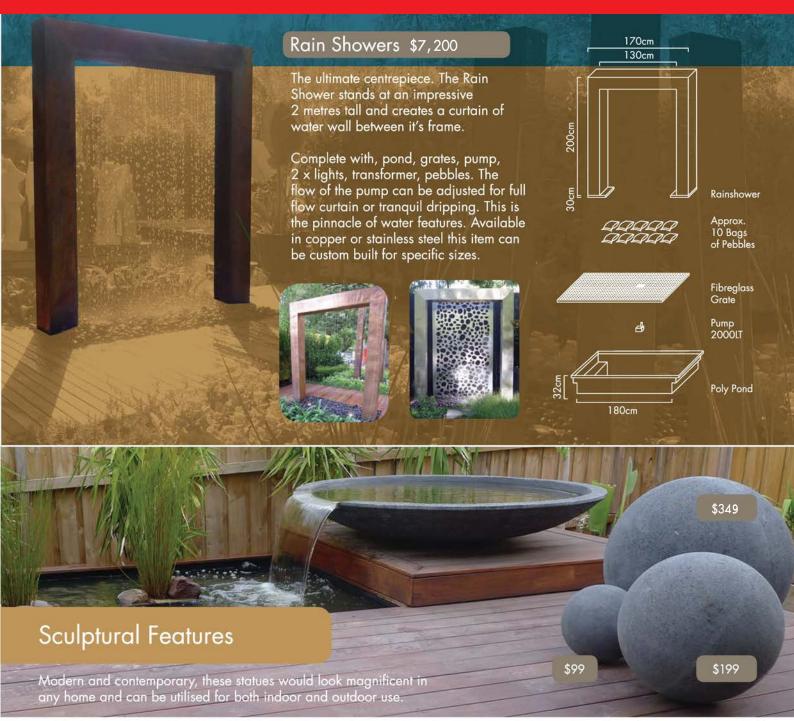

# Masonry& Slate

RETAINING WALLS | PAVING | NATURAL STONE WATER FEATURES & MORE