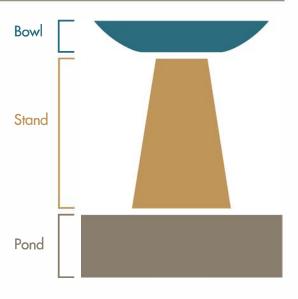

bience.









Standing at 1m or 1.5m tall, these statues are available with different finishes from Greystone, Black Terrazzo and White Terrazzo. Our unique and contemporary teak & stone collections include wall hangings, and artistically designed spherical balls available in sizes that start from 30cm to 100cm.



Copper art work available as custom orders

## Stone Water Packages

Our water packages come in a huge range of styles. Any of the pots or bowls can be converted into an overflowing water feature or a bubbler feature. Call us for advice









## Customising your own water feature

We can provide custom fibreglass ponds to any suit any area

Stone Water features typically come as packages, but you can customise your own design. Ask our expert personnel now on 02 9679 9680





#### Package Water Feature Prices

| XL Gentong Package                                        | \$1,414 |
|-----------------------------------------------------------|---------|
| Large Gentong Package                                     | \$1,264 |
| Small Gentong Package: (poly pond/grate)                  | \$674   |
| Small Gentong Package: (stone pond/grate)                 | \$893   |
| I.0m (Ellipse, Raven, Water, Shallow) Bowl Package        | \$1,964 |
| 80cm (Ellipse, Raven, Water, Shallow) Bowl Package        | \$1,514 |
| Tall Stand (Tapered, Round, Grove, Square) Bowl Package   | \$1883  |
| Medium Stand (Tapered, Round, Grove, Square) Bowl Package | \$1,783 |
| 30cm Stone Ball Package                                   | \$674   |
| 50cm Stone Ball Package