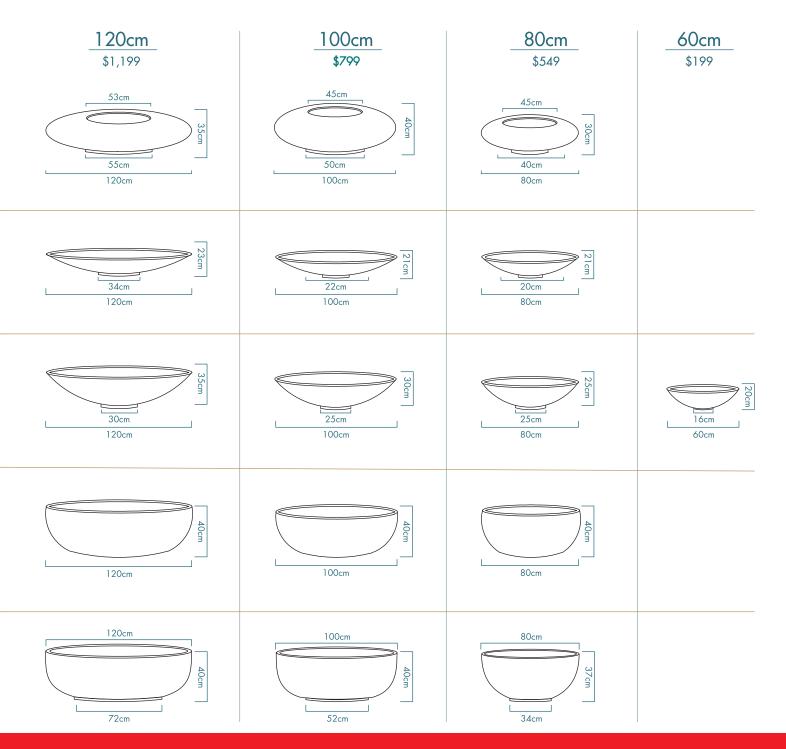

# Masonry& Slate

RETAINING WALLS | PAVING | NATURAL STONE WATER FEATURES & MORE