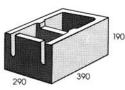

solution. No concrete footings are needed and they are flexible. You can achieve anything from 90° corners, steps, straight and even curved walls.

| DESCRIPTION          | CODE     | LENGTH<br>(mm) | WIDTH<br>(mm) | HEIGHT<br>(mm) | QTY | PALLET<br>QTY |
|----------------------|----------|----------------|---------------|----------------|-----|---------------|
| 300 Stop End Block   | 30-41 BB | 390            | 290           | 190            |     | 72            |
| 300 Top Groove Block | 30-42 BB | 390            | 290           | 190            |     | 72            |
| 300 H block          | 30-48 BB | 390            | 290           | 190            |     | 72            |
| 300 Half High        | 30-71 BB | 390            | 290           | 90             |     | 144           |





30.41 Closed end



30.42 Top groove



'H' block



30.71 Half high

## LOCKBLOCK

This is a lightweight, do it yourself, alternative to concrete blocks. Each Lockblock has self locating connectors making them easy to lay. Perfect for retaining walls, fences and privcacy walls, Use with SRW Adhesive.

| DESCRIPTION           | CODE     | LENGTH<br>(mm) | WIDTH<br>(mm) | HEIGHT<br>(mm) | QTY      | PALLET<br>QTY |
|-----------------------|----------|----------------|---------------|----------------|----------|---------------|
| Lock Block Double U   | LB 20-91 | 398            | 190           | 198            | 12.5 /m² | 90            |
| Lock Block End/Corner | LB 20-92 | 390            | 190           | 198            |          | 90            |
| Lock Block Half       | LB 20-93 | 1