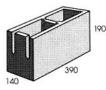

nockout Bond Beam | 15-20 BB | 390            | 140           | 190            |     | 144           |
| 150 Corner Return      | 15-25    | 390            | 140           | 190            |     | 105           |
| 150 Stop End           | 15-41 BB | 390            | 140           | 190            |     | 144           |
| 150 1/2 block          | 15-43 BB | 190            | 140           | 190            |     | 216           |
| 150 Cleanout           | 15-45 BB | 390            | 140           | 190            |     | 144           |
| 150 H block            | 15-48 BB | 390            | 140           | 190            |     | 144           |
| 150 1/2 half high      | 15-71 BB | 390            | 140           | 90             |     | 288           |

90





15.01 Hollow - full length



15.41 Closed end



15.02 Hollow - three quarter



15.43 Closed end - half



15.12 Lintel



15.45 Clean-out stretcher



15.20 Knock-out bond beam



15.48 'H' block



15.25 Hollow - corner return



15.71 Hollow - half high

## **BETTA BLOCK** 200mm Series

This quality, near vertical retaining wall system is a great do it yourself solution. No concrete footings are needed and they are flexible. You can achieve anything from 90° corners, steps, straight and even curved walls.

| DESCRIPTION            | CODE      | LENGTH<br>(mm) | WIDTH<br>(mm) | HEIGHT<br>(mm) | QTY | PALLET<br>QTY |
|------------------------|-----------|----------------|---------------|----------------|-----|---------------|
| 200 Standard Block     | 20-01 BB  | 390            | 190           | 190            |