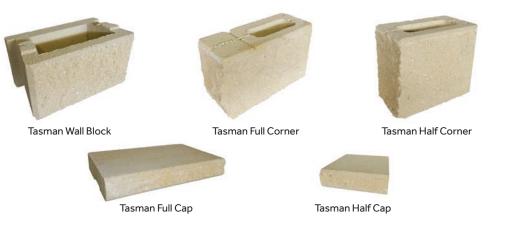

br>(mm) | QTY    | PALLET<br>QTY |
|--------------------|--------|----------------|---------------|----------------|--------|---------------|
| Tasman Full Block  | 225-01 | 390            | 225           | 200            | 13 /m² | 75            |
| Tasman Full Corner | 225-34 | 145            | 340           | 200            |        |               |
| Tasman Half Corner | 225-14 | 145            | 235           | 200            |        |               |
| Tasman Full Cap    | 60-240 | 390            | 240           | 60             | 2.5 /m | 120           |
| Tasman Half Cap    | 60-230 | 200            | 225           | 60             | 5 /m   | 300           |

#### AVAILABLE COLOURS









Opal White Appin Stone Penrose

Penrose Oakdale

Bushrock Charcoal

Yellow Rock Red Rock





## NORFOLK

This economic, low maintenance retaining wall system is a great do it yourself solution. No mortar is requires and is structurally sound. You can achieve both straight and curved walls.

| DESCRIPTION           | CODE    | LENGTH<br>(mm) | WIDTH<br>(mm) | HEIGHT<br>(mm) | QTY     | PALLET<br>QTY |
|-----------------------|---------|----------------|---------------|----------------|---------|---------------|
| Norfolk Block         | 020-144 | 390            | 190           | 180            | 14 /m²  | 90            |
| Norfolk Capping Block | 020-146 | 390            | 190           | 180            | 2.56 /m | 90            |

#### AVAILABLE COLOURS









Appin Stone Penrose Oakdale

le Bushrock

Charcoal Yell

Yellow Rock Red Rock







Norfolk Capping Block

Norfolk