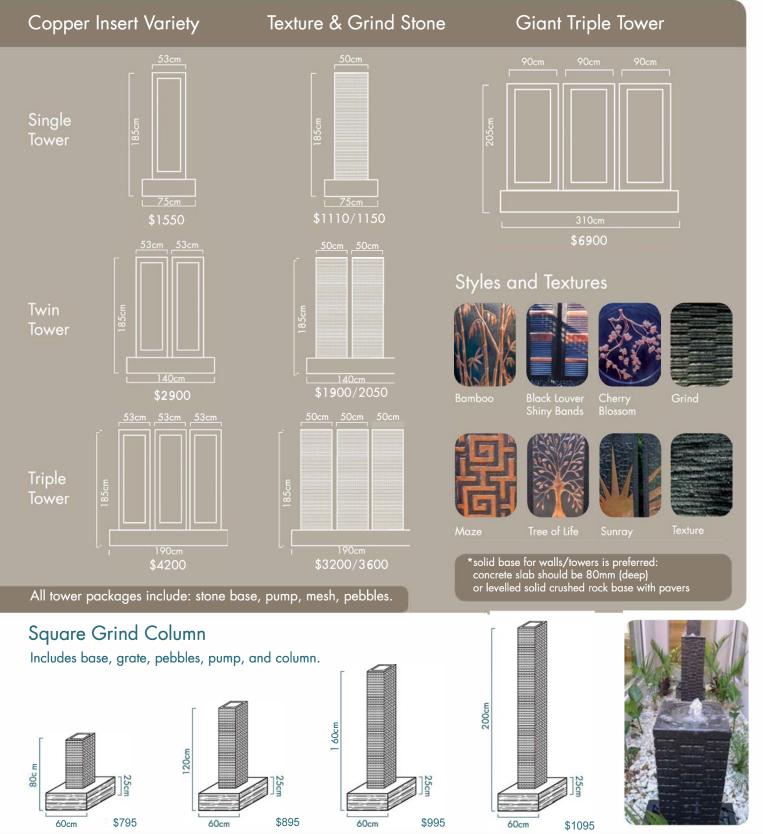

Stone, Copper or Stainless Steel Materials

#### Size and Price

#### 150cm Large \$4200 205cm **Black & Shiny Triangles Black Squares** Bocci Balls 25cm 170cm Medium 90cm **Circles** Out Citylife Dandelion \$2900 205cm 25cm Shiny Abstract Black Louver Shiny Louver 110cm Small 100cm \$2500 165cm Tulip **Stainless Steel** Sunset 25cm 120cm Pond Base Depth is the same for all walls **Cherry Blossom** Grapevine Shiny Squares

solid base for walls/towers is preferred: concrete slab should be 80mm (deep) or levelled solid crushed rock base with pavers





## Tower Water Features

Hand crafted from volcanic stone any copper insert or stainless steel tower can be designed to your specifications.

Stainless steel lighting is additional and highly recommended as it creates an amazing ambience.









Standing at 1m or 1.5m tall, these statues are available with different finishes from Greystone, Black Terrazzo and White Terrazzo. Our unique and contemporary teak & stone collections include wall hangings, and artistically designed spherical balls available in sizes that start from 30cm to 100cm.



Copper art work available as custom orders

## Stone Water Packages

Our water packages come in a huge range of styles. Any of the pots or bowls can be converted into an overflowing water feature or a bubbler feature. Call us for advice









## Customising your own water feature

We can provide custom fibreglass ponds to any suit any area

Stone Water features typically come as packages, but you can customise your own design. Ask our expert personnel now on 02 9679 9680





#### Pa