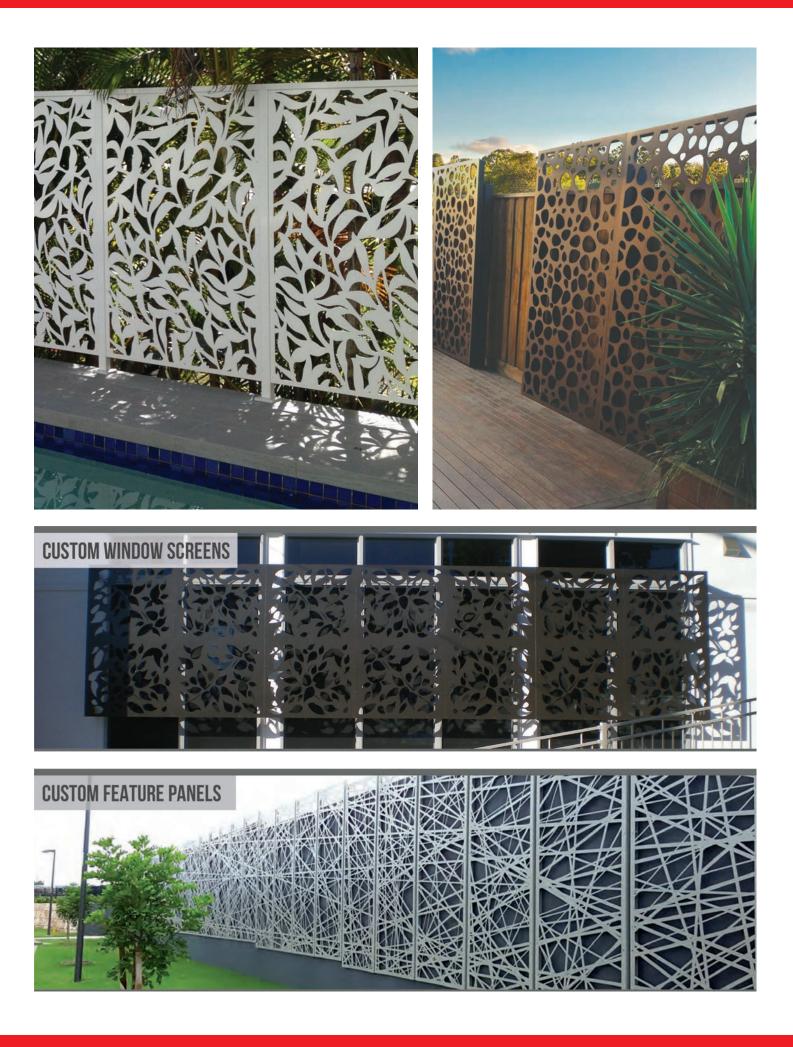

Weathertex Hardwood. All screen designs can be customized to any size and shape and can be fabricated to allow for various fixing requirements. Customs designs are available on request.

#### POWDERCOATED ALUMINIUM







#### RECONSTITUTED HARDWOOD (WEATHERTEX)







Neo

Jungle



Istanbul



Droplets



Equinox



Leadlight

#### LASER CUT SCREENS











Marrakesh ≈ 48% Vis

ร่ารห





Quiver

≈ 62% Vis



Herringbone = 13% Vis



Ripple

≈ 34% Vis

Chainmail ≈ 42% Vis



Ī Π h ≈ 19% Vis





Leaf ≈ 21% Vis

New Desisi





Honeycomb ≈ 55% Vis

New Design

≈ 29% Vis



≈ 17% Vis

Dragonfly ≈ 37% Vis



Algebra

≈ 34% Vis





Happiness ≈ 44% Vis

Feng Shui ≈ 47% Vis



Fleuron

Fauna ≈ 28% Vis Brick Work ≈ 54% Vis

www.masonryandslate.com.au | PH 02 9679 9680

Savannah

≈ 33% Vis



## BETTA BLOCK 100mm Series

This quality, near vertical retaining wall system is a great do it yourself solution. No concrete footings are needed and they are flexible. You can achieve anything from 90° corners, steps, straight and even curved walls.

| DESCRIPTION        | CODE     | LENGTH<br>(mm) | WIDTH<br>(mm) | HEIGHT<br>(mm) | QTY | PALLET<br>QTY |
|--------------------|----------|----------------|---------------|----------------|-----|---------------|
| 100 Standard Block | 10-01 BB | 390            | 90            | 190            |     | 216           |
| 100 3/4 Block      | 10-02    | 290            | 90            | 190            |     | 240           |
| 100 1/2 Block      | 10-03 BB | 190            | 90            | 190            |     | 432           |
| 100 1/4 Block