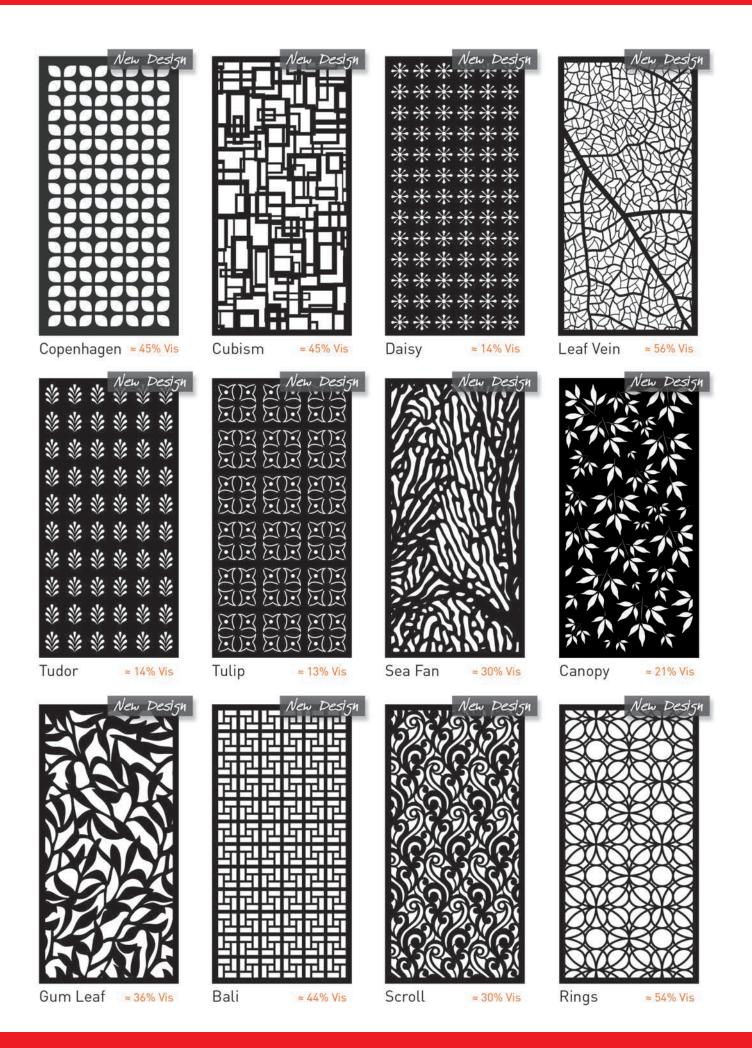

|                       |     |



## LASER CUT SCREENS

Our brand new range of laser cut Decorative Screens will bring style and modern luxury to any space. Whether it's a commercial or domestic project, there's a decorative screen design to suit any solution. Our screens are available in a range of 3 exciting materials & finish options including Weathered Steel (Corten), Powder coated Aluminum and Weathertex Hardwood. All screen designs can be customized to any size and shape and can be fabricated to allow for various fixing requirements. Customs designs are available on request.

#### POWDERCOATED ALUMINIUM







#### RECONSTITUTED HARDWOOD (WEATHERTEX)







Neo

Jungle



Istanbul



Droplets



Equinox



Leadlight

#### LASER CUT SCREENS











Marrakesh ≈ 48% Vis

ร่ารห





Quiver

≈ 62% Vis



Herringbone = 13% Vis



Ripple

≈ 34% Vis

Chainmail ≈ 42% Vis



Ī Π h ≈ 19% Vis





Leaf ≈ 21% Vis

New Desisi





Honeycomb ≈ 55% Vis

New Design

≈ 29% Vis



≈ 17% Vis

Dragonfly ≈ 37% Vis



Algebra

≈ 34% Vis





Happiness ≈ 44% Vis

Feng Shui ≈ 47% Vis



Fleuron

Fauna ≈ 28% Vis Brick Work ≈ 54% Vis

www.masonryandslate.com.au | PH 02 9679 9680

Savannah

≈ 33% Vis



## BETTA BLOCK 100mm Series

This quality, near vertical retaining wall system is a great do it yourself solution. No concrete footings are needed and they are flexible. You can achieve anything from 90° corners, steps, straight and even curved walls.

| DESCRIPTION        | CODE     | LENGTH<br>(mm) | WIDTH<br>(mm) | HEIGHT<br>(mm) | QTY | PALLET<br>