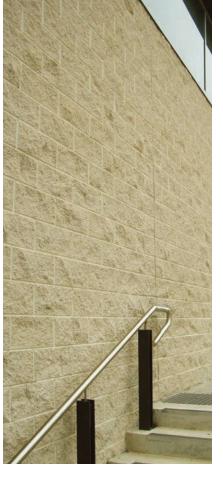

QTY |
|---------------------------|--------|----------------|---------------|----------------|--------|---------------|
| 100 Split Face Block      | 10-121 | 390            | 90            | 190            | 14 /m² | 144           |
| 100 Split Face Half Block | 10-123 | 190            | 90            | 190            | 28/m²  | 288           |
| 200 Split Face Block      | 20-121 | 390            | 190           | 190            | 14 /m² | 90            |
| 200 Split Face Half Block | 20-123 | 190            | 190           | 190            | 28/m²  | 180           |
| 200 Coloured Caping       | 50-31  | 390            | 195           | 40             | 5 /m   | 288           |

#### AVAILABLE COLOURS



100



Opal White Appin Stone Penrose





Yellow Rock **Red Rock** 





190







## **SMOOTHFACE**

390

40

This quality, near vertical retaining wall system is a great do it yourself solution. No concrete footings are needed and they are flexible. You can achieve anything from 90° corners, steps, straight and even curved walls.

| DESCRIPTION               | CODE   | LENGTH<br>(mm) | WIDTH<br>(mm) | HEIGHT<br>(mm) | QTY    | PALLET<br>QTY |
|---------------------------|--------|----------------|---------------|----------------|--------|---------------|
| 100 Split Face Block      | 10-121 | 390            | 90            | 190            | 14 /m² | 144           |
| 100 Split Face Half Block | 10-123 | 190            | 90            | 190            | 28/m²  | 288           |
| 200 Split Face Block      | 20-121 | 390            | 190           | 190            | 1