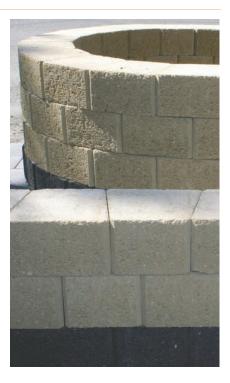

# Masonry& Slate

RETAINING WALLS | PAVING | NATURAL STONE WATER FEATURES & MORE