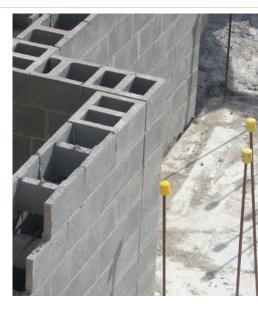

|     | 120           |
| 150 Knockout Bond Beam | 15-20 BB | 390            | 140           | 190            |     | 144           |
| 150 Corner Return      | 15-25    | 390            | 140           | 190            |     | 105           |
| 150 Stop End           | 15-41 BB | 390            | 140           | 190            |     | 144           |
| 150 1/2 block          | 15-43 BB | 190            | 140           | 190            |     | 216           |
| 150 Cleanout           | 15-45 BB | 390            | 140           | 190            |     | 144           |
| 150 H block            | 15-48 BB | 390            | 140           | 190            |     | 144           |
| 150 1/2 half high      | 15-71 BB | 390            | 140           | 90             |     | 288           |

90





15.01 Hollow - full length



15.41 Closed end



15.02 Hollow - three quarter



15.43 Closed end - half



15.12 Lintel



15.45 Clean-out stretcher



15.20 Knock-out bond beam



15.48 'H' block



15.25 Hollow - corner return



15.71 Hollow - half high

## **BETTA BLOCK** 200mm Series

This quality, near vertical retaining wall system is a great do it yourself solution. No concrete footings are needed and they are flexible. You can achieve anything from 90° corners, steps, straight and even curved walls.

| DESCRIPTION            | CODE      | LENGTH<br>(mm) | WIDTH<br>(mm) | HEIGHT<br>(mm) | QTY | PALLET<br>QTY |
|------------------------|-----------|----------------|---------------|----------------|-----|---------------|
| 200 Standard Block     | 20-01 BB  | 390            | 1