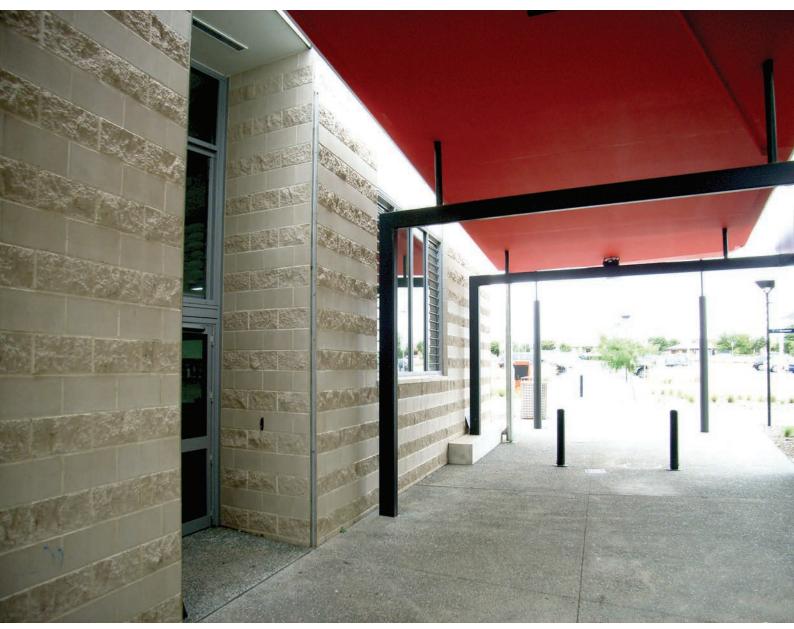

# Masonry& Slate

RETAINING WALLS | PAVING | NATURAL STONE WATER FEATURES & MORE