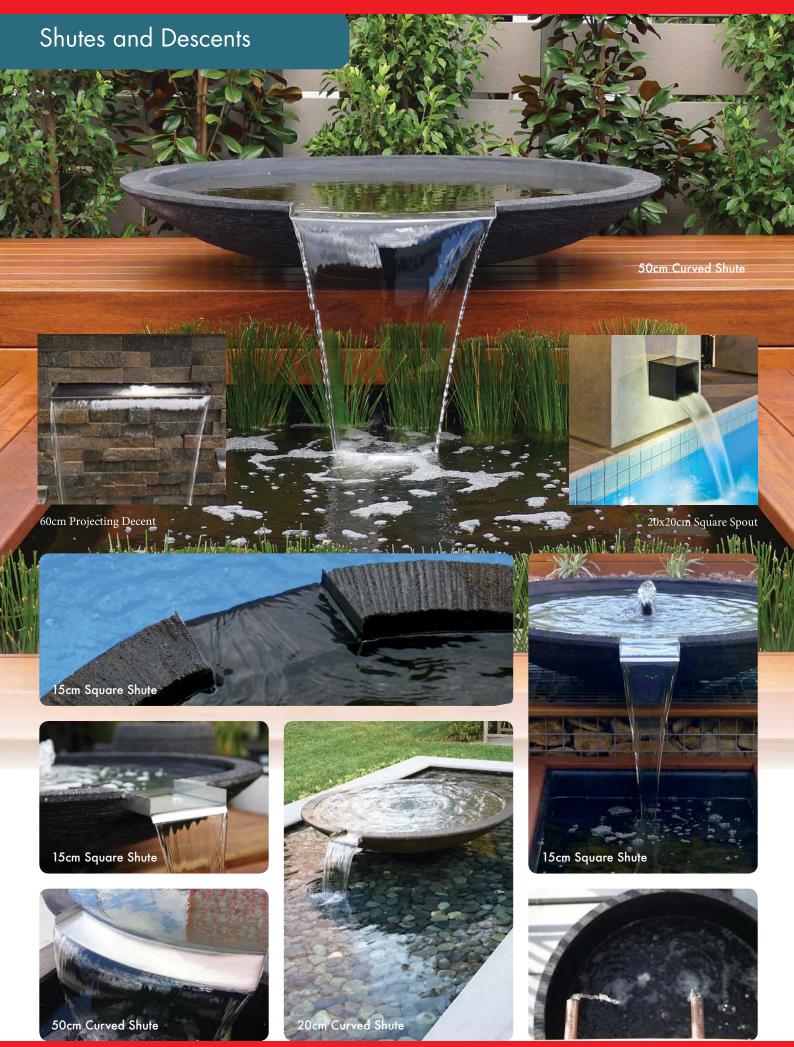

# Masonry& Slate

RETAINING WALLS | PAVING | NATURAL STONE WATER FEATURES & MORE