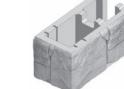

| LB/SFDF 20-92 | 420            | 230           | 198            |
| StoneFace Half End Block Single Face         | LB/SF 20-93   | 190            | 230           | 198            |
| StoneFace Half Double Face End Corner        | LB/SFD 20-93  | 190            | 230           | 198            |
| StoneFace Half Double Face Finger End Corner | LB/SFDF 20-93 | 190            | 230           | 198            |
| StoneFace Capping                            | SF CAPPING    | 500            | 300           | 40             |
|                                              |               |                |               |                |

note: StoneFace can have a variance of +/- 10mm



StoneFace Standard Full Block -1 Face



StoneFace Half End Block-1 Face Half Corner-1 Face + 1 End





StoneFace Full Corner -1 Face + 1 End



StoneFace Cap Stone -1 Face

Note: Full Corners and Half Corners are universal. No right hand and left hand corners required.





ASK US! STONEFACE Veneer options also available

StoneFace

### **GARDEN EDGE**

Metric Range pavers are suitable for residential driveways, pedestrian footpaths, malls and minor roads

| DESCRIPTION   | CODE   | LENGTH<br>(mm) | WIDTH<br>(mm) | THICK<br>(mm) | WEIGHT<br>(Kg) | PALLET<br>QTY |
|---------------|--------|----------------|---------------|---------------|----------------|---------------|
| Garden Edge 1 |        | 366            | 190           | 70            |                |               |
| Garden Edge 2 |        | 390            | 90            | 90            |                |               |
| Ga