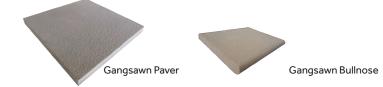

Dapple Paver 35 |      | 500            | 500           | 35            | the state of the |
| Dapple Paver 40 |      | 500            | 500           | 40            | 1. 1. 1. 1.      |

Dapple Texture





#### Gangsawn WET CAST CONCRETE

The Gangsawn is available in 450 x 450 x 40mm size (tile thickness is also available). The matching bullnose is 450 x 350 x 40mm with the bullnose on the 450mm side.

| DESCRIPTION       | CODE | LENGTH<br>(mm) | WIDTH<br>(mm) | THICK<br>(mm) |
|-------------------|------|----------------|---------------|---------------|
| Gangsawn Paver    |      | 500            | 500           | 35            |
| Gangsawn Bullnose |      | 500            | 500           | 35            |
|                   |      |                |               |               |





WET CAST CONCRETE Colours















Silvermist

Coffee

Sunset

Honeycomb

Terracotta

Bush

Suede

Charcoal

## **COLOURSTONE** Easy Pave

Easy Pave pavers are suitable for driveway applications for domestic vehicles, landscape terraces and footpaths.

| DESCRIPTION  |          | CODE      | LENGTH<br>(mm) | WIDTH<br>(mm) | THICK<br>(mm) | WEIGHT<br>(Kg) | PALLET<br>QTY |
|--------------|----------|-----------|----------------|---------------|---------------|----------------|---------------|
| Easy Pave    |          | 50-33     | 190            | 190           | 40            | 50             | 30            |
| AVAILABLE CO | DLOURS   |           |                |               |               |                |               |
| Appin Stone  | Oakdale  | Robertsor | 1